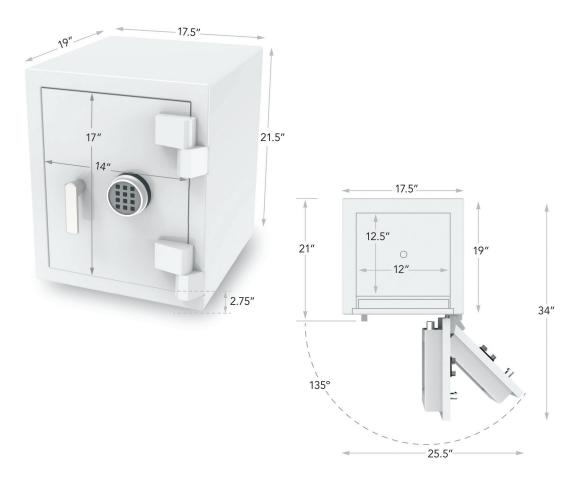

## **Specifications**

Exterior Dimensions: 21.5" H x 17.5" W x 21" D (height includes 3/4" rubber feet)

Interior Dimensions: 15" H x 12" W x 12.5" D

Weight: 310 lbs.
Single anchor hole

NOTE: Add 2" to ALL exterior dimensions for more reliable installation. Safe door must open more than 90° as illustrated to fully extend drawers. The manufacturer reserves the right to incorporate any improvements, alter any specifications and update products as necessary without prior notice.